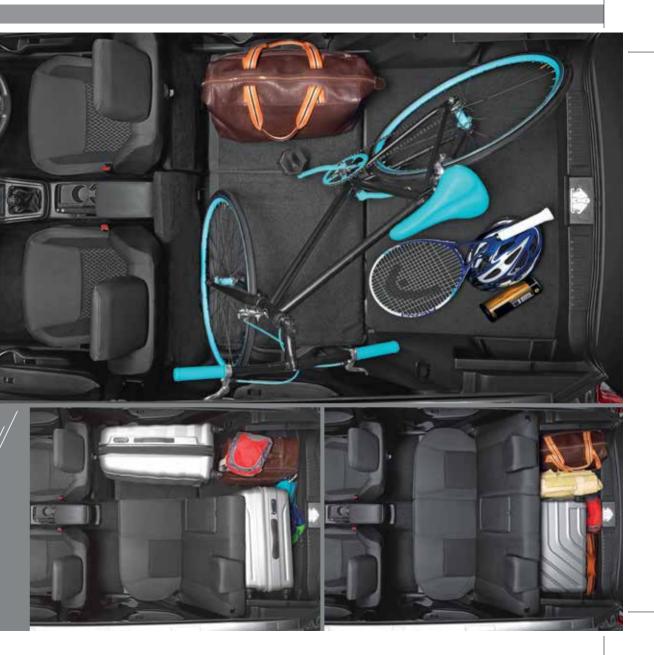

Getting plenty of space is never an issue in the Vitara Brezza / with comfortable shoulder and headroom. It offers great flexibility through the 60:40 split, flip foldable rear seats and flat bed to make room for even the largest of sports kits.