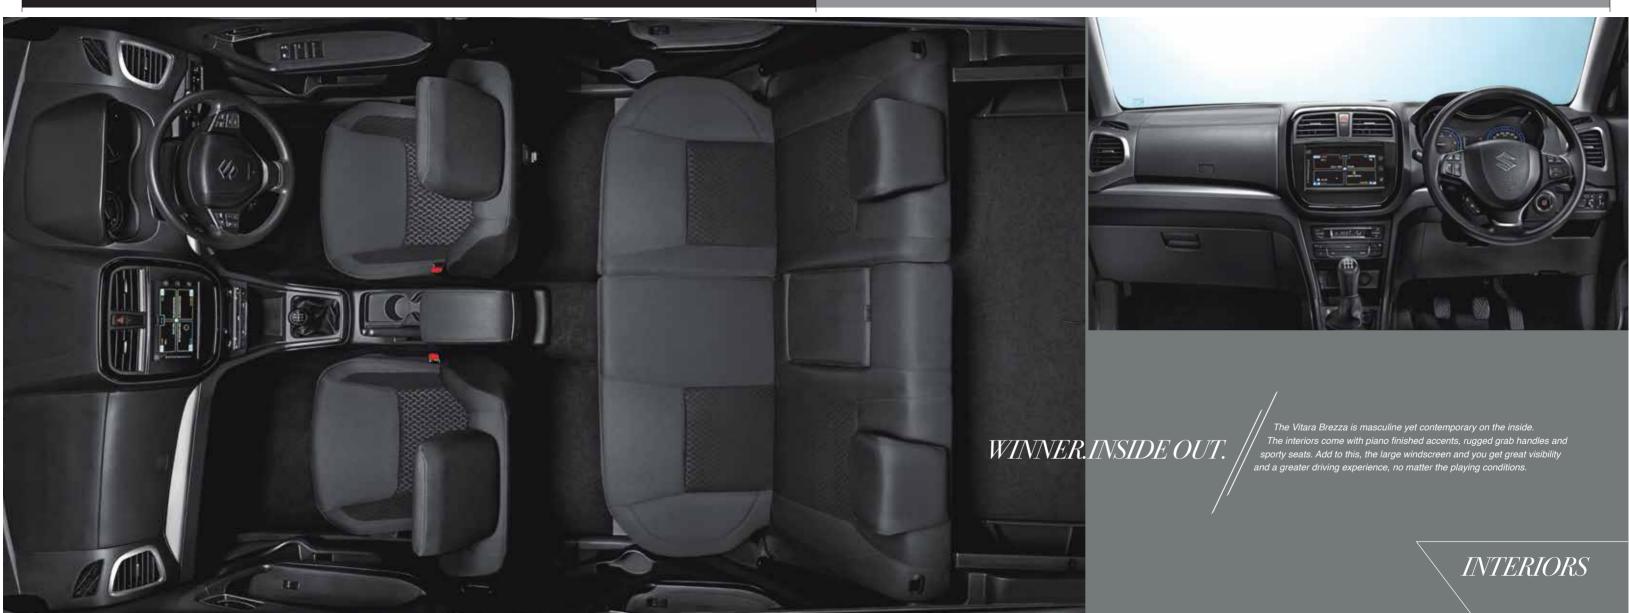

FORWARD PLAY.

Screaming sport, the Vitara Brezza comes with a masculine slated front grille and a chrome finish. Here's to putting our best face forward.

The Vitara Brezza comes with a unique cockpit style instrument cluster with mood lights. You can change the colour of the lights to match your mood.

Getting plenty of space is never an issue in the Vitara Brezza / with comfortable shoulder and headroom. It offers great flexibility through the 60:40 split, flip foldable rear seats and flat bed to make room for even the largest of sports kits.