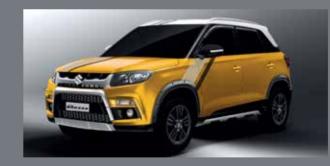

# THE HARDER YOU PLAY, // THE BETTER YOU LOOK. //

A segment-first dual colour scheme makes the new Vitara Brezza a home run. Its raised stance and a sporty body kit make it a true head turner. Add to this muscular wheel arches showing off sporty alloy wheels with wide tyres, the Vitara Brezza ensures that no matter how big the crowd, you always stand a bit apart.

### EXTERIORS

### GLAM HITS THE ROOF.

The floating roof design with a contrasting colour emphasizes motion adding dynamism. This gives the Vitara Brezza a distinct look from the sea of solid coloured spectators.

The signature 'Bull Horn' LED Light Guides with energetic Projector Headlamps add a masculine